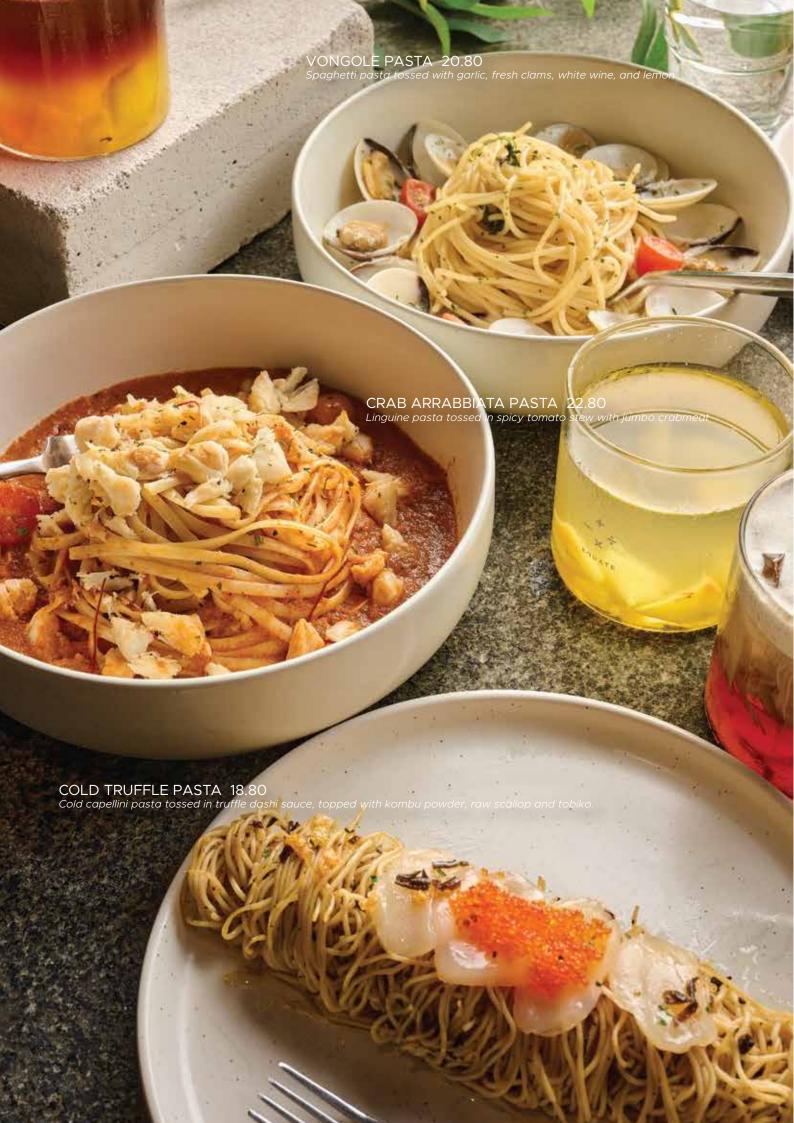

# **PASTA**

CAJUN PRAWN PASTA 21.80 Linguine pasta tossed in spicy cajun alfredo, served with seared cajun tiger prawns

CREAMY BACON CARBONARA 19.80 

Linguine pasta tossed in creamy white sauce, pork bacon and loaded with parmesan

SHROOM TRUFFLE PASTA 17.80 Spaghetti pasta tossed in rich and creamy mushroom sauce drizzle with truffle oil