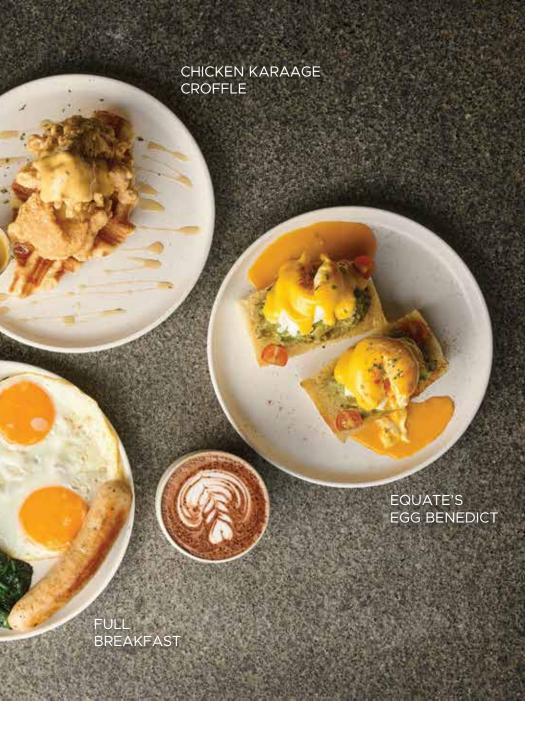

#### CHICKEN KARAAGE CROFFLE

13.80

Combination of our flaky & crispy croffle, topped with deep fried house-marination chicken serve with a creamy light cheesy sauce

#### EQUATE'S EGG BENEDICT fi

15.80

Poached eggs and smashed avocado on sourdough, topped with hollandaise sauce

#### FULL BREAKFAST

19.80

Tater tots, sautéed spinach & cocktail tomato. Choice of shokupan or sourdough or toasted cinnamon roll. Choice of sunny side-up, scrambled eggs (+1.00) or poached egg (+1.50). Paired with pork sausage or pork bacon (+0.70)