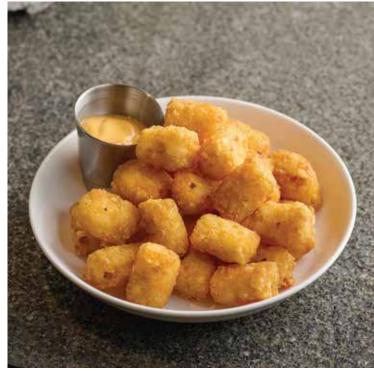

HONEY DRIZZLED PAPRIKA MID-WINGS 13.80 Crispy baked chicken mid wings with a delicious honey glaze

CHEESY LOADED TATER TOTS 11.80 

Served with cheese sauce