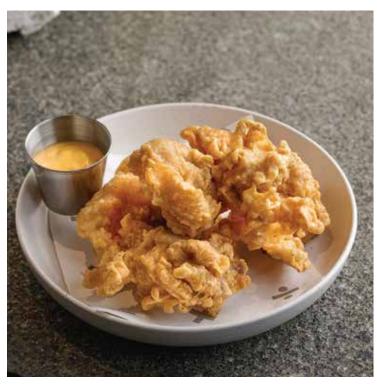

# **SIDES**

CHICKEN KARAAGE 10.80 
Deep fried house-marination chicken served with curry mayo

SHOESTRING FRIES 8.80 Deep-fried until crispy and golden brown seasoned with salt and pepper

TRUFFLE FRIES 12.80 🖺
Served with homemade truffle mayo & parmesan cheese