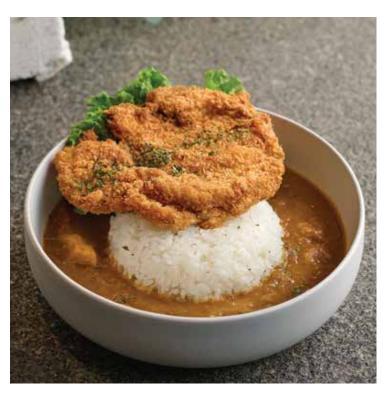

BAKED EGGS 14.80 
Dish of eggs poached in tomato stew topped with mozzarella served with sourdough

MISO GLAZED SALMON 20.80 House-marination miso salmon with creamy lemon sauce

CHICKEN KATSU CURRY RICE 20.80 Crispy panko-breaded chicken cutlet paired with thick fragrant curry gravy with a hint of sweetness, served with rice