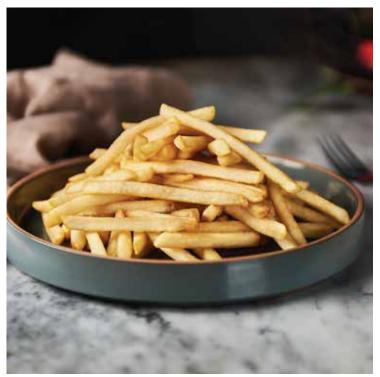

# **SIDES**

CHICKEN KARAAGE 10.80 
Deep fried house-marination chicken served with curry mayo

SHOESTRING FRIES 8.80 Deep-fried until crispy and golden brown seasoned with salt and pepper

TRUFFLE FRIES 12.80 🖺
Served with homemade truffle mayo & parmesan cheese