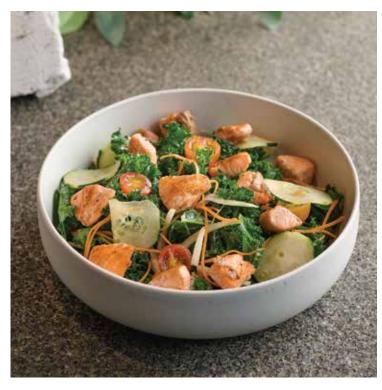

#### **MAINS**

SALMON BOWL 12.80 Seared salmon fillets with chopped veggie tossed in lemon vinagratte

MIXED SHROOM BOWL 11.80 Lightly sautéed mushrooms tossed in thousand island dressing and served with leafy green