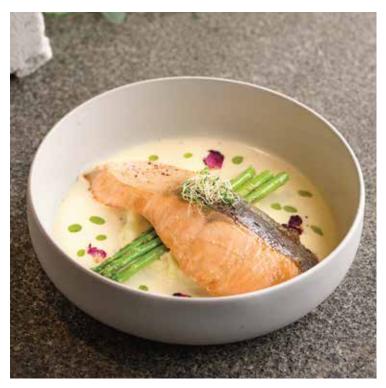

BAKED EGGS 14.80 
Dish of eggs poached in tomato stew topped with mozzarella served with sourdough

MISO GLAZED SALMON 20.80 House-marination miso salmon with creamy lemon sauce

CHICKEN KATSU CURRY RICE 20.80 Crispy panko-breaded chicken cutlet paired with thick fragrant curry gravy with a hint of sweetness, served with rice