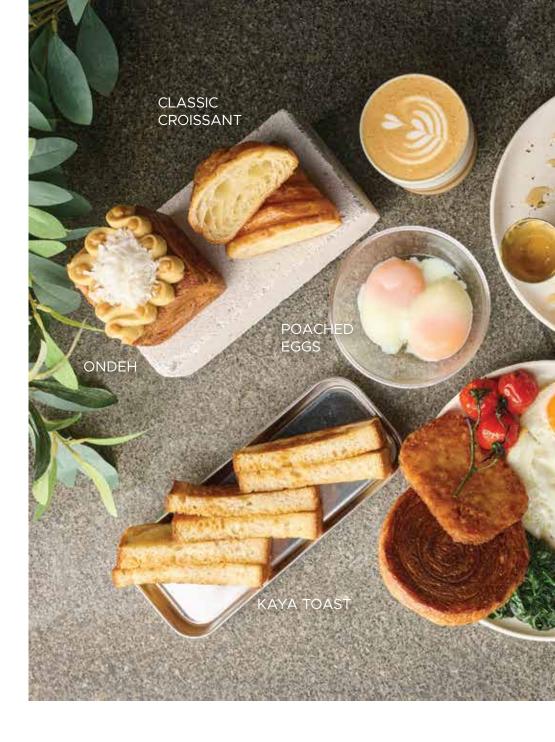

# **PASTRIES**

| CLASSIC CROISSANT   3-day process made using butter from France      | 4.00            | ONDEH   Croissant filled with homemade gula melaka                           | 7.80      |
|----------------------------------------------------------------------|-----------------|------------------------------------------------------------------------------|-----------|
| CINNAMON ROLL   Blend of cinnamon layered between buttery pastr      | 5.80<br>y dough | coconut crème & gula melaka ganache<br>HAZELNUT CHOCOLATINE 自令               | 7.80      |
| PAIN AU CHOCOLAT   Croissant filled with premium chocolate           | 5.80            | Croissant filled with homemade chocolate hazelnut praline                    |           |
| VANILLA CUSTARD 🖟 ⊗ Croissant filled with Madagascar vanilla custard | 6.80            | ALMOND CROISSANT 🗟 🕏<br>Croissant filled with almond frangipane crean        | 7.80<br>n |
| Croissant niied with Madagascar Vaniila custara                      |                 | BACON & CHEESE   Croissant filled with pork bacon slices and emmental cheese | 8.80      |

#### **BREAKFAST**

(AVAILABLE FROM 9AM - 5.30PM)

KAYA TOAST 🗊

6.80

Toasted sourdough with butter and coconut gula melaka, served with 2 soft boil eggs