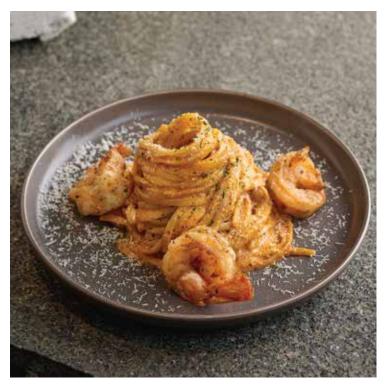

# **PASTA**

CAJUN PRAWN PASTA 21.80 Linguine pasta tossed in spicy cajun alfredo, served with seared cajun tiger prawns

CREAMY BACON CARBONARA 19.80 

Linguine pasta tossed in creamy white sauce, pork bacon and loaded with parmesan