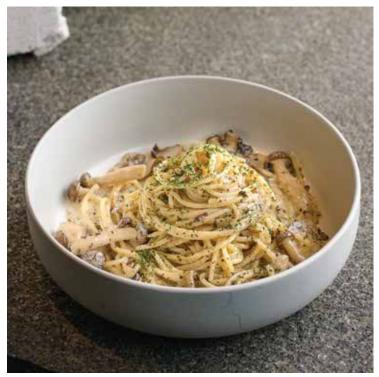

SHROOM TRUFFLE PASTA 17.80 Spaghetti pasta tossed in rich and creamy mushroom sauce drizzle with truffle oil