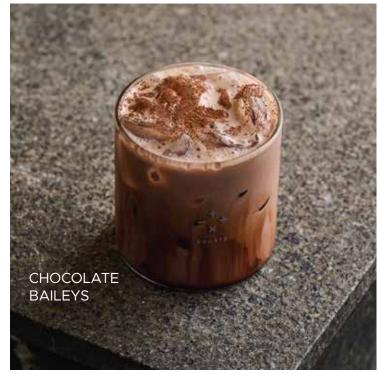

# ALCOHOL

| ALCOITCE          |      |      |
|-------------------|------|------|
|                   | 8oz  | ICED |
| CHOCOLATE BAILEYS | 7.00 | 8.00 |
| TIRAMISU LATTE    | -    | 9.80 |