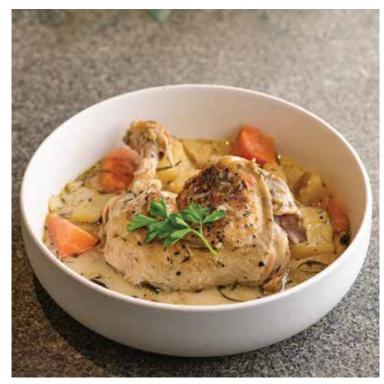

BAKED EGGS 14.80 
Dish of eggs poached in tomato stew topped with mozzarella served with sourdough

MISO GLAZED SALMON 20.80 House-marination miso salmon with creamy lemon sauce

CHICKEN KATSU CURRY RICE 20.80 Crispy panko-breaded chicken cutlet paired with thick fragrant curry gravy with a hint of sweetness, served with rice