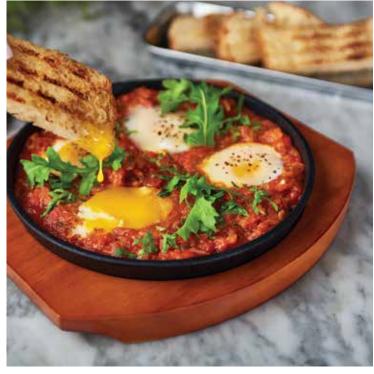

BAKED EGGS 14.80 
Dish of eggs poached in tomato stew topped with mozzarella served with sourdough

MISO GLAZED SALMON 20.80 House-marination miso salmon with creamy lemon sauce

CHICKEN KATSU CURRY RICE 20.80 Crispy panko-breaded chicken cutlet paired with thick fragrant curry gravy with a hint of sweetness, served with rice