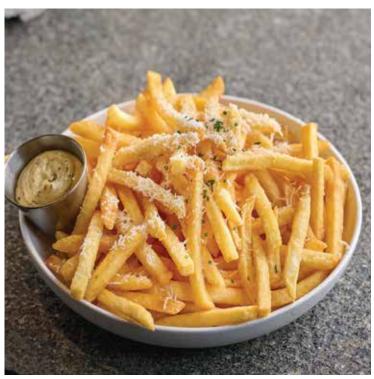

# **SIDES**

CHICKEN KARAAGE 10.80 
Deep fried house-marination chicken served with curry mayo

SHOESTRING FRIES 8.80 Deep-fried until crispy and golden brown seasoned with salt and pepper

TRUFFLE FRIES 12.80 🖺
Served with homemade truffle mayo & parmesan cheese