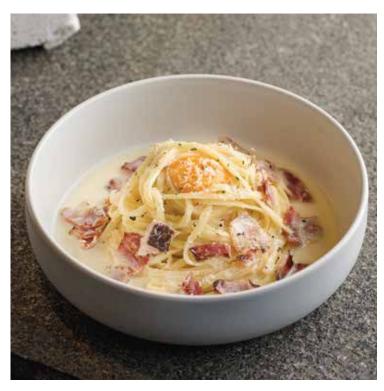

# **PASTA**

CAJUN PRAWN PASTA 21.80 Linguine pasta tossed in spicy cajun alfredo, served with seared cajun tiger prawns

CREAMY BACON CARBONARA 19.80 

Linguine pasta tossed in creamy white sauce, pork bacon and loaded with parmesan