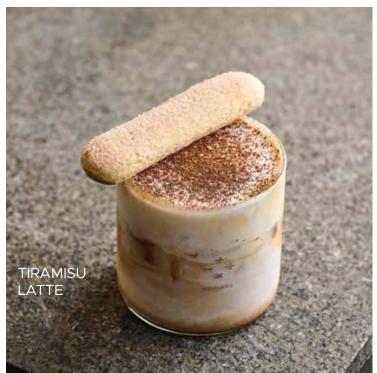

# ALCOHOL

| ALCOITCE          |      |      |
|-------------------|------|------|
|                   | 8oz  | ICED |
| CHOCOLATE BAILEYS | 7.00 | 8.00 |
| TIRAMISU LATTE    | -    | 9.80 |