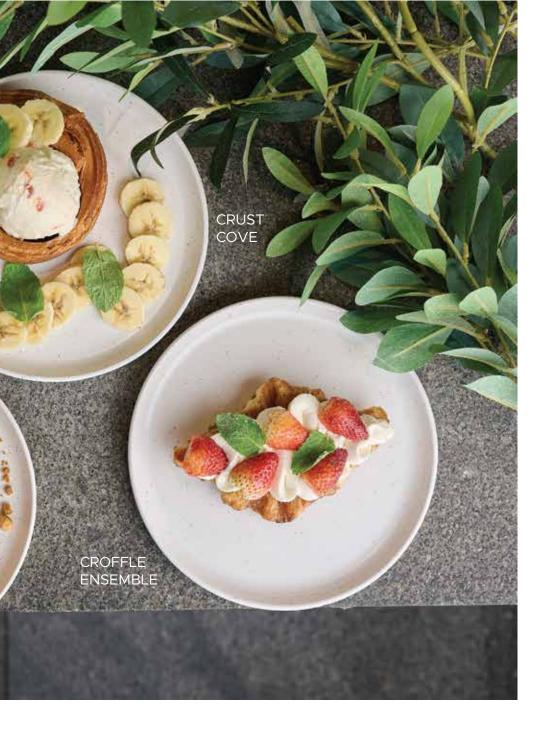

#### **DESSERTS**

AFFOGATO 1 7.80

Single origin espresso paired with VANDA's gelato Choice of: Single Origin Vanilla Bean, Bacio Dark Chocolate Hazelnut or Premium Matcha

CROFFLE ENSEMBLE 10.80

Housemade croissant baked in waffle iron paired with fruits and cream Pick a flavour: Strawberry Vanilla Croffle, Chocolate Hazelnut Croffle, Banana Ondeh Croffle DESCONSTRUCTED GELATO 11.80

Bacio Dark Chocolate Hazelnut gelato paired with butterscotch cone topped with biscoff

CRUST COVE 

14.80

Buttery croissant filled with VANDA's gelato and fruits

Pick a flavour: Yogurt Raspberry with Strawberry,
Chrysanthemum Goji Berries with Banana,
Bacio Dark Chocolate Hazelnut with
Hazelnut Chocolate Cream and Biscoff