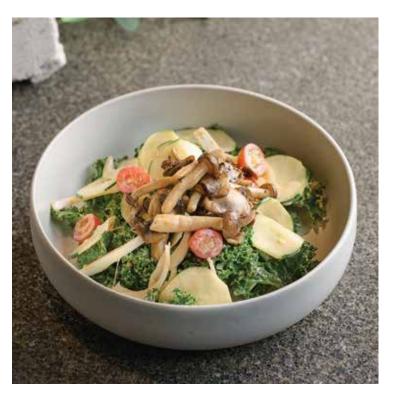

#### **MAINS**

SALMON BOWL 12.80 Seared salmon fillets with chopped veggie tossed in lemon vinagratte

MIXED SHROOM BOWL 11.80 Lightly sautéed mushrooms tossed in thousand island dressing and served with leafy green