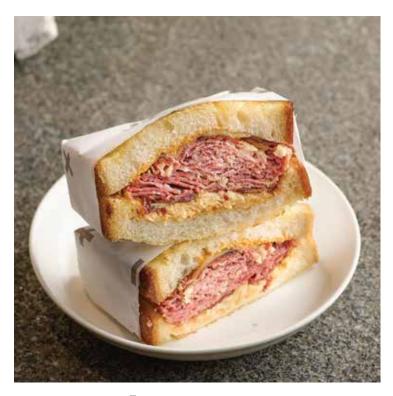

cocktail tomato. Choice of shokupan or sourdough or toasted cinnamon roll. Choice of sunny side-up, scrambled eggs (+1.00) or poached egg (+1.50). Paired with pork sausage or pork bacon (+0.70)

#### DIY BREAKFAST

| Tater tots       | 3.00 | Pork sausage    | 3.80 |
|------------------|------|-----------------|------|
| Hashbrown        | 3.50 | Pork bacon      | 4.50 |
| Poached egg      | 5.00 | Cocktail tomato | 5.00 |
| Scrambled eggs 🗐 | 4.50 | Sautéed spinach | 3.00 |
| Sunny side-up    | 3.50 | Sourdough       | 1.50 |
|                  |      | Shokupan 🗐      | 1.50 |



### **SANDOS**



HAPPY BELLY 16.80 Hashbrown, pork bacon, scrambled eggs with gouda, sriracha sour cream sauce in toasted sourdough



SPAM EGG MAYO 15.80 
Truffle egg mayo and pork spam in toasted milk bread





BRUSSEL SPROUTS 11.80 
Served with homemade maple chili aioli & breadcrumbs

# **SIDES**



CHICKEN KARAAGE 10.80 
Deep fried house-marination chicken served with curry mayo



SHOESTRING FRIES 8.80 Deep-fried until crispy and golden brown seasoned with salt and pepper



TRUFFLE FRIES 12.80 🖺
Served with homemade truffle mayo & parmesan cheese



HONEY DRIZZLED PAPRIKA MID-WINGS 13.80 Crispy baked chicken mid wings with a delicious honey glaze



CHEESY LOADED TATER TOTS 11.80 

Served with cheese sauce



# **PASTA**



CAJUN PRAWN PASTA 21.80 Linguine pasta tossed in spicy cajun alfredo, served with seared cajun tiger prawns



CREAMY BACON CARBONARA 19.80 

Linguine pasta tossed in creamy white sauce, pork bacon and loaded with parmesan



SHROOM TRUFFLE PASTA 17.80 Spaghetti pasta