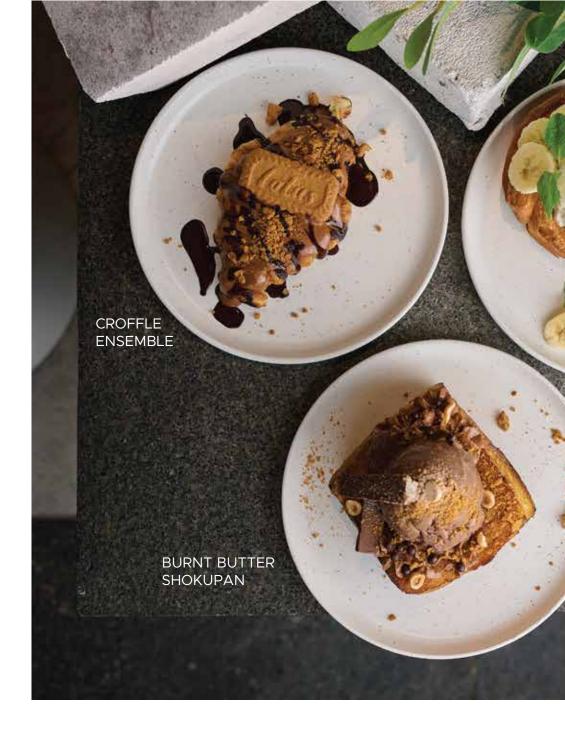

#### **DESSERTS**

AFFOGATO 1 7.80

Single origin espresso paired with VANDA's gelato Choice of: Single Origin Vanilla Bean, Bacio Dark Chocolate Hazelnut or Premium Matcha

CROFFLE ENSEMBLE 10.80

Housemade croissant baked in waffle iron paired with fruits and cream Pick a flavour: Strawberry Vanilla Croffle, Chocolate Hazelnut Croffle, Banana Ondeh Croffle DESCONSTRUCTED GELATO 11.80

## BURNT BUTTER SHOKUPAN 🖺

15.80

Toasted burnt butter milk bread paired with gelato and fruits Pick a flavour: Yogurt Raspberry with Strawberry,

Pick a flavour: Yogurt Raspberry with Strawberry, Chrysanthemum Goji Berries with Banana, Bacio Dark Chocolate Hazelnut with Hazelnut Chocolate Cream and Biscoff