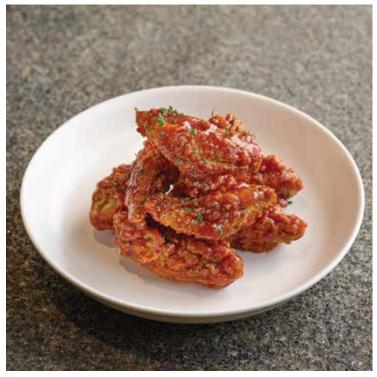

HONEY DRIZZLED PAPRIKA MID-WINGS 13.80 Crispy baked chicken mid wings with a delicious honey glaze

CHEESY LOADED TATER TOTS 11.80 

Served with cheese sauce